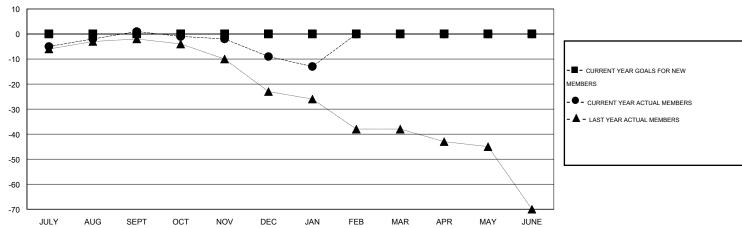

## GOALS AND ACTUAL MEMBERS CUMULATIVE

| DROPPED CLUBS: 0 |    | 23 CLUBS OF 60 ADDED 1 OR MORE<br>NEW MEMBERS | GENDER DISTRIBUTION           MALE         665 (69.63%)           FEMALE         290 (30.37%) |     |
|------------------|----|-----------------------------------------------|-----------------------------------------------------------------------------------------------|-----|
| DROPPED MEMBERS  | •  |                                               |                                                                                               |     |
| DECEASED         | 9  | CLICK HERE FOR HEALTH                         | FAMILY UNIT MEMBERS                                                                           | 176 |
| CLUB CANCELLED   | 0  | ASSESSMENT DATA                               | HEAD OF HOUSEHOLD                                                                             |     |
| OTHER            | 46 |                                               |                                                                                               |     |
| TOTAL            | 55 |                                               | NON-HEAD OF HOUSEHOLD                                                                         | 89  |

| Members               |                                    |    |                   |                     |  |  |  |  |  |  |  |
|-----------------------|------------------------------------|----|-------------------|---------------------|--|--|--|--|--|--|--|
| RESULTS FOR 2013-2014 |                                    |    |                   |                     |  |  |  |  |  |  |  |
| QUARTER               | NEW MEMBER ACTUAL NEW GOAL MEMBERS |    | ACTUAL<br>DROPPED | ACTUAL NET<br>GAIN/ |  |  |  |  |  |  |  |
|                       |                                    |    | MEMBERS           | LOSS                |  |  |  |  |  |  |  |
| JULY/AUG/SEPT         | 0                                  | 24 | 23                | 1                   |  |  |  |  |  |  |  |
| OCT/NOV/DEC           | 0                                  | 15 | 25                | -10                 |  |  |  |  |  |  |  |
| JAN/FEB/MAR           | 0                                  | 3  | 7                 | -4                  |  |  |  |  |  |  |  |
| APR/MAY/JUNE          | 0                                  | 0  | 0                 | 0                   |  |  |  |  |  |  |  |